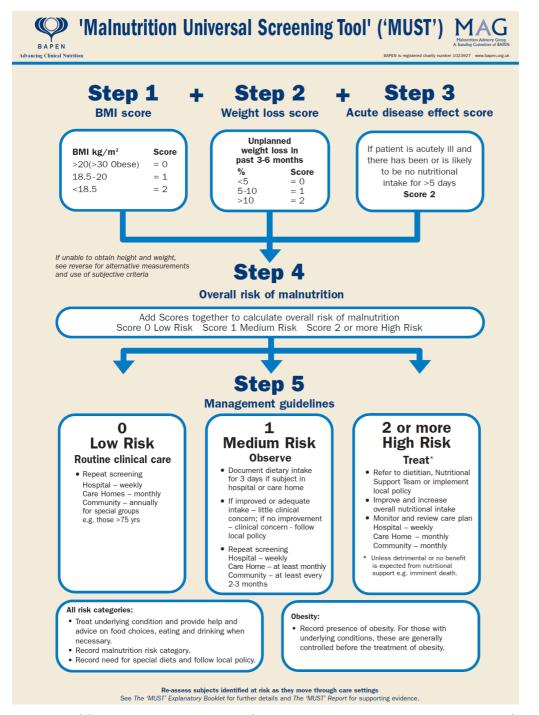

## **COMMUNITY NUTRITIONAL ASSESSMENT**

(2016.6.23&30, minato-nakazawa@umin.net)

http://www.bapen.org.uk/screening-for-malnutrition/must/introducing-must