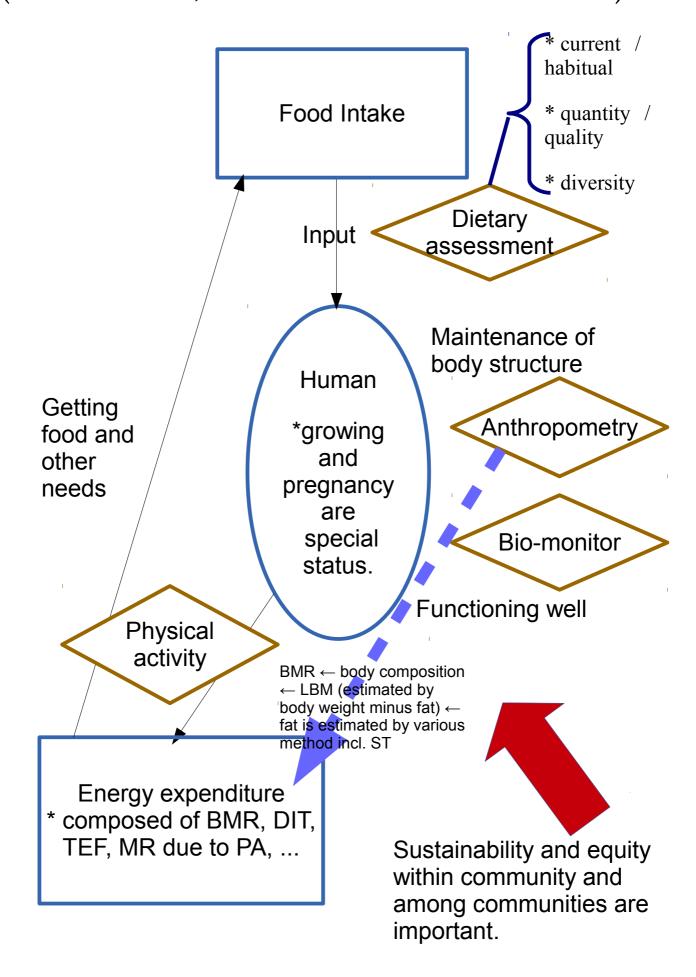

## Anthropometry

\* Height, Weight, MUAC, skinfold thickness, ...

## **Bio-monitoring**

\* Measure nutrients in biological specimen such as blood, urine, ...

## Dietary Intake Research

- \* Dietary Diversity: FAO's DD, FDSK-11, ...
- \* FFQ: NHANES version, BDHQ, ...
- \* 24 hours dietary recall: ASA24, ...
- \* Food diary
- \* Direct weighing of duplicated spare meals
- ... See, http://minato.sip21c.org/publichealth-special/